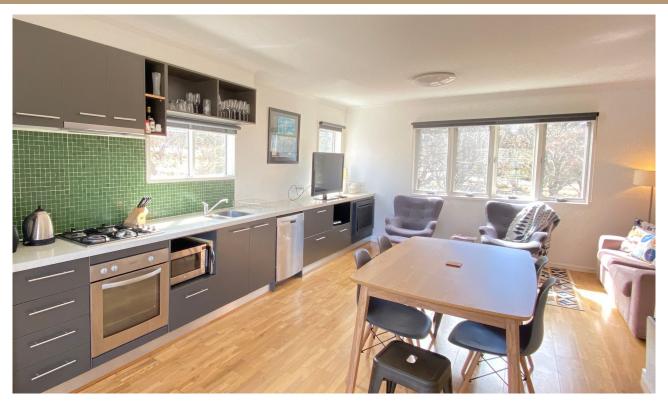

## KITCHEN & COOKING FACILITIES

This property has a fully equipped kitchen with gas cook top, oven, microwave, sandwich press and full size fridge/freezer.

# **ENTERTAINMENT FACILITIES**

TV, DVD player, CD player