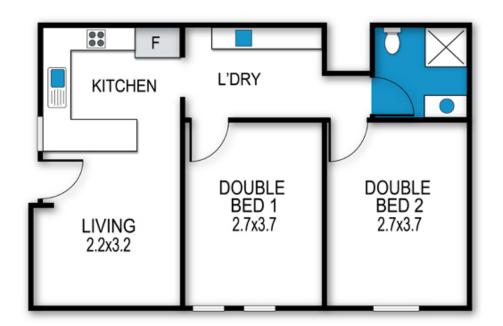

## **BEDROOMS & BEDDING CONFIGURATION**

This property sleeps 4 people. There are 2 Bedrooms with the following configuration.

Bedroom 1: 1 x Queen Bed

Bedroom 2: 1 x Queen Bed

Linen, Towels and Bedding is provided for all beds. Please Note: Beach Towels are not provided

#### archistyle

Whilst every attempt has been made to ensure the accuracy of this floorplan, measurements of doors, windows, rooms and any other items are approximate only. The producer or the agent cannot be held responsible for any errors, ommisions or misstatements. This plan is for illustrative purposes only and should be used as such.