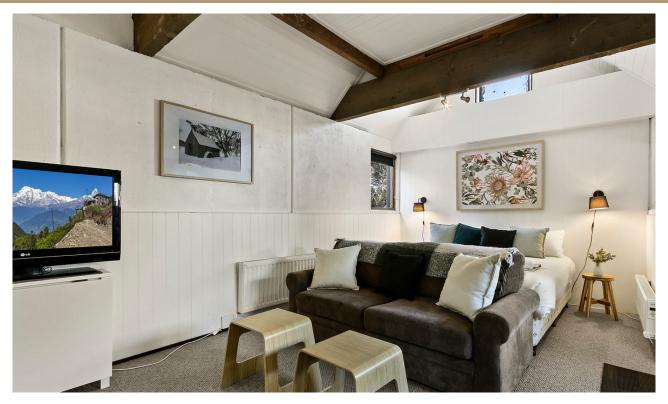

Studio at Snow Daisy is a cosy studio apartment located on Wildflower Bowl. The apartment is attached to the main chalet Snow Daisy with a private separate entrance.

#### **BEDROOMS & BEDDING CONFIGURATION**

This property is ideal for 2 people.

Bedroom 1: 1 x King bed (or 2 singles on request)

#### **ENTERTAINMENT FACILITIES**

**DVD** Player

Older Style TV with Set Top Box