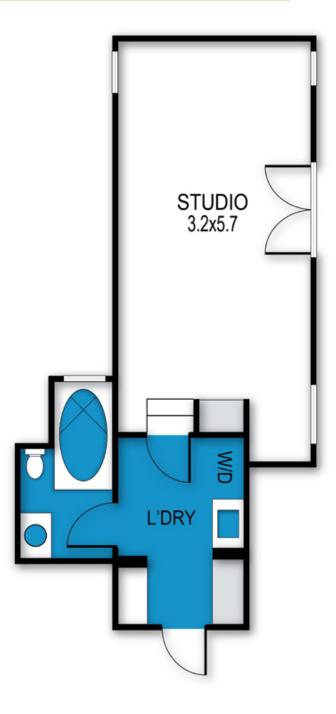

# Snow Daisy - Studio 8 Wild Flower Bowl, Dinner Plain

#### archistyle

Whilst every attempt has been made to ensure the accuracy of this floorplan, measurements of doors, windows, rooms and any other items are approximate only. The producer or the agent cannot be held responsible for any errors ommissions or misstatements. This plan is for illustrative purposes only and should be used as such.