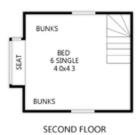

On the middle level, there are three double bedrooms, a separate toilet, a bathroom with a shower and a bathroom with a large round spa bath. Up another set of stairs to the loft, there are 2 sets of bunks, 2 trundle beds, a window seat and TV for the younger members of the family.

Loft (3rd floor): 2 x Single bunk beds 2 x single trundle beds (6 Share)

Linen, Towels and Bedding is provided for all beds.