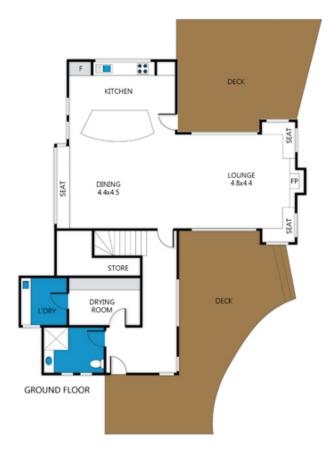

#### ABOUT THIS PROPERTY

This show case house is loaded with fine appointments and a tiled spa pool. The great open plan living area is heated by an open fireplace, and the rear deck overlooks the reserve. This property is always in demand. There is a bathroom, drying room and laundry off the entry foyer and hall, as well as the stairs to the upper level. The spacious open plan living, dining, kitchen area is on the ground floor, with large decks on both sides of the living area. A comfortable sofa, lounge chairs and window seats provide plenty of seating for the whole group. There is a large dining table and a fully equipped and spacious kitchen, all heated by a wood fired heater.

### LAUNDRY DETAILS

Front loading washing machine and clothes dryer

Drying room