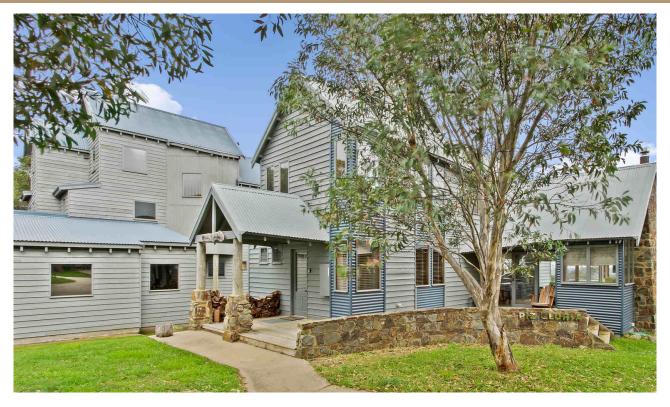

#### ABOUT THIS PROPERTY

This show case house is loaded with fine appointments and a tiled spa pool. The great open plan living area is heated by an open fireplace, and the rear deck overlooks the reserve. This property is always in demand. There is a bathroom, drying room and laundry off the entry foyer and hall, as well as the stairs to the upper level. The spacious open plan living, dining, kitchen area is on the ground floor, with large decks on both sides of the living area. A comfortable sofa, lounge chairs and window seats provide plenty of seating for the whole group. There is a large dining table and a fully equipped and spacious kitchen, all heated by a wood fired heater.

# Piz Gloria 5 Squatters Lane, Dinner Plain