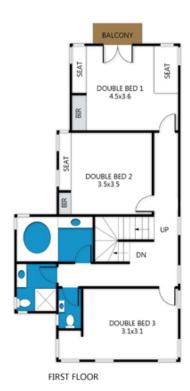

On the middle level, there are three double bedrooms, a separate toilet, a bathroom with a shower and a bathroom with a large round spa bath. Up another set of stairs to the loft, there are 2 sets of bunks, 2 trundle beds, a window seat and TV for the younger members of the family.

#### **BEDROOMS & BEDDING CONFIGURATION**

This property sleeps 12 people.

There are 4 Bedrooms with the following configuration.

Bedroom 1 (1st floor): 1 x Queen bed

Bedroom 2 (1st floor): 1 x Queen bed

Bedroom 3 (1st floor): 1 x Queen bed

# **BATHROOMS**

Three bathrooms

One bathroom on the ground entry level.

Two bathrooms on the middle level one with a large round spa bath, one with a separate shower.

2 separate toilets